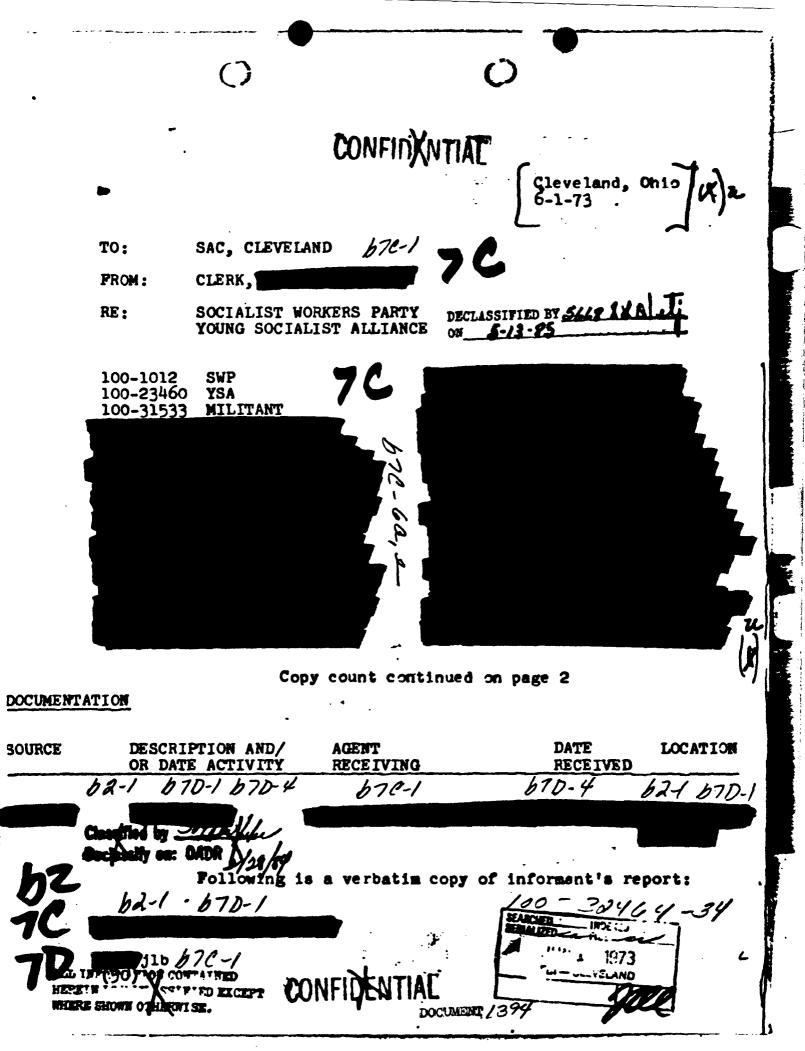

7

CONFIDENTIAL 1 i ... Cleveland, Ohio February 19, 1974 SAC, CLEVELAND TO: 67C-1 FROM: **CLERK** J RE: SWP 100-1012 INDEX: bre-ba 100-23460 YSA 100-32464 GAY ACTIVISTS bR-60, e DECLASSIFIED BY 5469 XA MILITANT 100-31533 ON 5-13-85 100-29942 OCTOBER BOOKSTORE DOCUMENTATION DESCRIPTION AND/ AGENT DATE RECEIVED LOCATION SOURCE OR DATE ACTIVITY RECEIVING SA 62-1 670-1 bx-1 b7D-4 b2-1 b7D-1 furnished by informant: Following 670-4 670-4 Extreme care must be taken in the use or dissemination of this information to paraphrase it so as not to reveal the identity of the informant. 62-1 67D-1 121-29664-STARCHED MDEXED SERIALIZED 🚽 متلا ms 67C-1 MALL INFORMATE SE CONTAINED · · · · TO BEREIN IS WOLASSIFIED ELCEPT FBI -- CLEV To At WHIRE SHOWN PRIERIESE. 2.1423-149900 CONFIDENTIAL DOCUMENT / 395